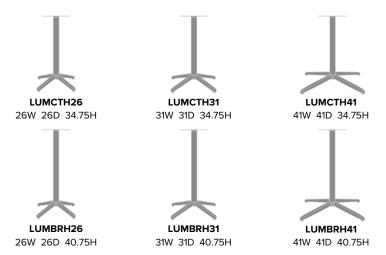

## Counter Height Base

Kwalu's Lumio pedestal bases offer the straightforward practicality of a stable table base with all of Kwalu's inherent benefits when it comes to style and maintenance. Lumio Counter Height and Bar Height Table Bases are available with three base spread widths – 26", 31", 41" to accommodate a variety of table top sizes.

Adjustable Height Glides

The height of the glides can be adjusted manually to accommodate uneven flooring.

Optional Bar Height

Bar height base is available and is optional.

**Optional Sizes** 

Choose from three optional foot spread sizes – 26", 31" and 41".

#### Statement of Line