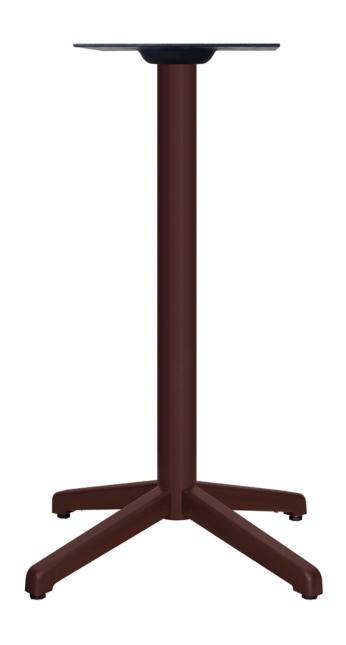

## Counter Height Base

Kwalu's Lumio pedestal bases offer the straightforward practicality of a stable table base with all of Kwalu's inherent benefits when it comes to style and maintenance. Lumio Counter Height and Bar Height Table Bases are available with three base spread widths – 26", 31", 41" to accommodate a variety of table top sizes.

Model: LUMCTH26 26W 26D 34.75H