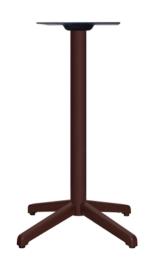

## Counter Height Base

Kwalu's Lumio pedestal bases offer the straightforward practicality of a stable table base with all of Kwalu's inherent benefits when it comes to style and maintenance. Lumio Counter Height and Bar Height Table Bases are available with three base spread widths – 26", 31", 41" to accommodate a variety of table top sizes.

Model: LUMCTH26 26W 26D 34.75H